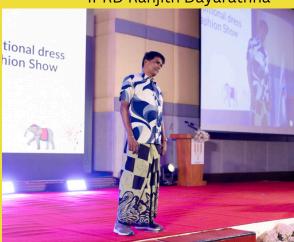

# YMI FESTIVAL (CON'T..) AUGUST 8 TO 11, 2024

Native Aboriginal Dress (Australia) by PIP Jennifer Jones

Kayah & Burma by Myanmar Delegates

Sri Lanka Sarong (Bathick) by IPRD Ranjith Dayarathna

Cheongsam, Baju, Salwar Kameez, Baju Kurung Kedah Batik by Malaysia delegates and Long Sleeve Silk Batik by PAP Edward Ong from Singapore