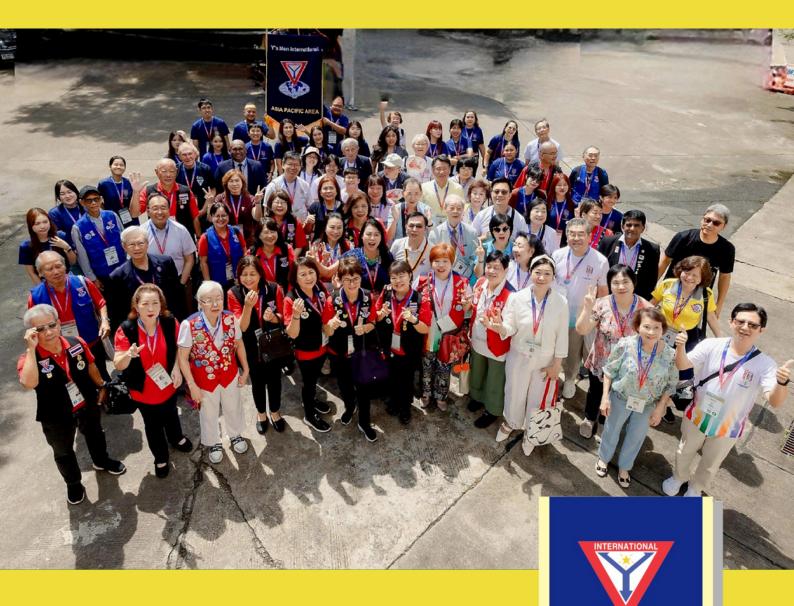

# THE 1ST AREA COUNCIL MEETING 2024/25

The 1st Area Council Meeting 2024/25 and Area President Installation was held on August 8, 2024 in Empress Premier Hotel, Chiangmai with the presence of Chief Guest, International President A. Shanavaskhan. Ym Ronald Yam, Vice President of World YMCA offered a greeting to the meeting. More guests, PIP Bashir V.S, International council members & India & Southeast Asia delegates came to cheer the meeting.

**Area President Installation** 

Regional Directors & Representatives Area Service Directors & Regional Director Elect Ym Ronald Yam, Vice-President of World YMCA & group picture of Area Council Members