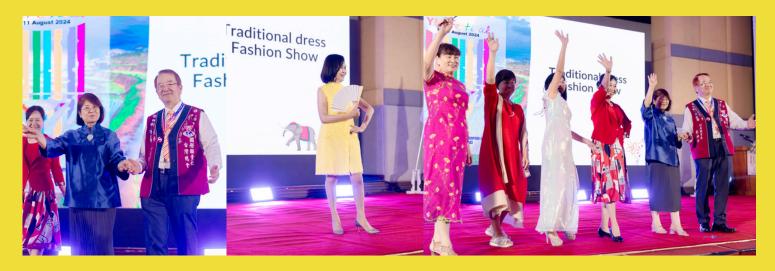

### **Tradition Dress Fashion Show**

Delegates from Asia Pacific Area wore traditional costumes and performed a Catwalk on the stage.

Barong Tagalog by Philippines Region

Taiwanese Popular Dress by Taiwan Region Delegates

# YMI FESTIVAL (CON'T..) AUGUST 8 TO 11, 2024

Native Aboriginal Dress (Australia) by PIP Jennifer Jones

Kayah & Burma by Myanmar Delegates

Sri Lanka Sarong (Bathick) by IPRD Ranjith Dayarathna

Cheongsam, Baju, Salwar Kameez, Baju Kurung Kedah Batik by Malaysia delegates and Long Sleeve Silk Batik by PAP Edward Ong from Singapore

Cheongsam & Chinese Traditional New Year Dress by AP Joan Wong & delegates from Hong Kong Distirct