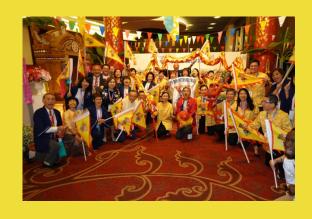

# YMI FESTIVAL AUGUST 8 TO 11, 2024

NO OF DELEGATES FROM ASIA PACIFIC AREA AUSTRALIA 2 JAPAN EAST 28 JAPAN WEST 29 PHILIPPINES 6 SOUTHEAST ASIA 52

SRI LANKA 2 TAIWAN 38 TOTAL NO: 151

SongFest Choir sang two songs: "I would be True" & Y's Men's Tribute

Dragon Dance by Southeast Asia delegates (left) Aboriginal tribes dance by Taiwan Region delegates

Line Dance by Y's Men's Club of Chiangmai

Dragon Dance by Japan East Region