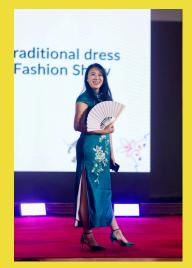

Cheongsam & Chinese Traditional New Year Dress by AP Joan Wong & delegates from Hong Kong Distirct