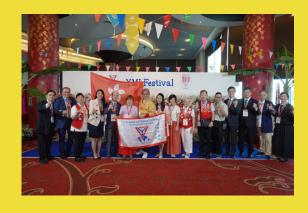

# YMI FESTIVAL AUGUST 8 TO 11, 2024

NO OF DELEGATES FROM ASIA PACIFIC AREA AUSTRALIA 2 JAPAN EAST 28 JAPAN WEST 29 PHILIPPINES 6 SOUTHEAST ASIA 52

SRI LANKA 2 TAIWAN 38 TOTAL NO: 151

SongFest Choir sang two songs: "I would be True" & Y's Men's Tribute

Dragon Dance by Southeast Asia delegates (left) Aboriginal tribes dance by Taiwan Region delegates

Line Dance by Y's Men's Club of Chiangmai

Dragon Dance by Japan East Region