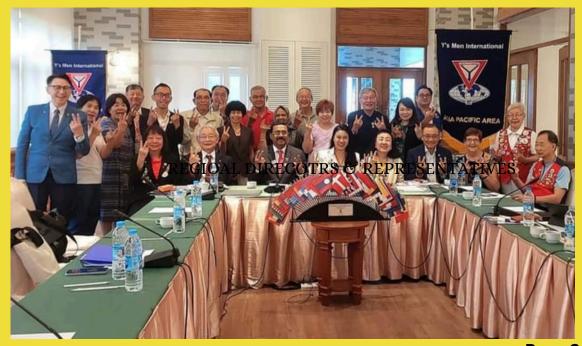

# THE 1ST AREA COUNCIL MEETING 2024/25

The 1st Area Council Meeting 2024/25 and Area President Installation was held on August 8, 2024 in Empress Premier Hotel, Chiangmai with the presence of Chief Guest, International President A. Shanavaskhan. Ym Ronald Yam, Vice President of World YMCA offered a greeting to the meeting. More guests, PIP Bashir V.S, International council members & India & Southeast Asia delegates came to cheer the meeting.

**Area President Installation** 

Regional Directors & Representatives Area Service Directors & Regional Director Elect Ym Ronald Yam, Vice-President of World YMCA & group picture of Area Council Members