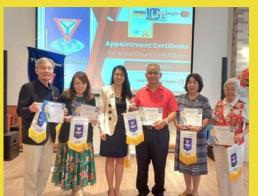

# THE 1ST AREA COUNCIL MEETING 2024/25

The 1st Area Council Meeting 2024/25 and Area President Installation was held on August 8, 2024 in Empress Premier Hotel, Chiangmai with the presence of Chief Guest, International President A. Shanavaskhan. Ym Ronald Yam, Vice President of World YMCA offered a greeting to the meeting. More guests, PIP Bashir V.S, International council members & India & Southeast Asia delegates came to cheer the meeting.

**Area President Installation** 

Regional Directors & Representatives Area Service Directors & Regional Director Elect Ym Ronald Yam, Vice-President of World YMCA & group picture of Area Council Members