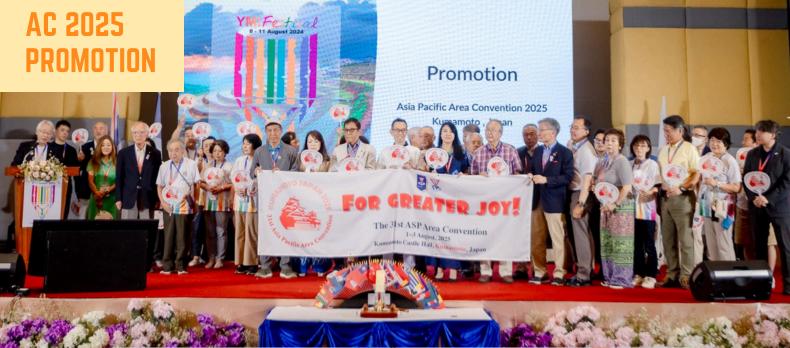

| Jericho Galita     | jgalita888@gmail.com           |
| Southeast Asia Region                            | Helena Cheah       | aileen143angel@gmail.com       |
| Sri Lanka Region                                 | Prasantha De Silva | laksha2020@yahoo.com           |
| Taiwan Region                                    | Pai-Hsun Mike Su   | ymtwnreg@ms33.hinet.net        |

### **IYC 2024 PROMOTION**

International Youth Convocation will be held in Dubai! There are opportunities to learn a New things such a global issues and solutions, make new friends around the world. Let us encourage young people to make the world better!

I hope to see you in Dubai!

For details, please visit the website: https://www.ysmen.org/iyc2024/

Natsuki Kazama ASD-AYR 2023-25









# 1 August 2025(Fri.)~3August(Sun.)





### Venue: Kumamoto Castle Hall, Nikko Hotel Kumamoto

This will be the first time for an international convention like this to be held in Kumamoto, Kyushu.

We sincerely welcome the many participants from Japan East and West Regions as well as from countries in the Asia Pacific Area, with the hospitality that only Kumamoto can offer.

#### **Program Overview:**

The three days' Area Convention program includes Opening Ceremonies, Installation of the Asia Pacific Area President, Keynote Speech, Excursions, Culture Night, Worship Service, Reports, Closing Ceremonies, and two Banquets.

Registration Fee: JPY45,000 No early bird
Registration fee includes a US\$10 (Green Levy)

\*\*This was approved by the ACM on December 5, 2020

Convention websi