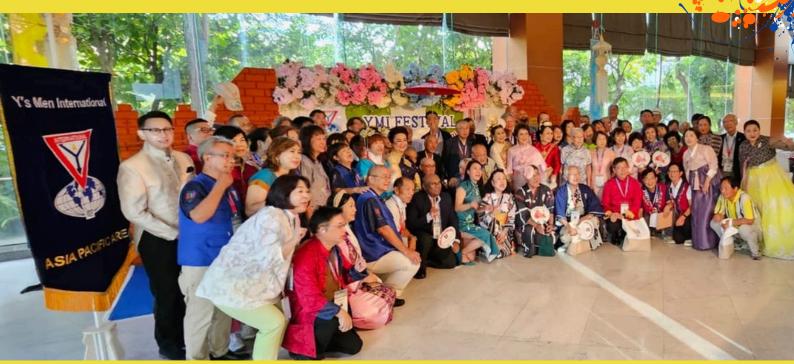

# YMI FESTIVAL AUGUST 8 TO 11, 2024

NO OF DELEGATES FROM ASIA PACIFIC AREA AUSTRALIA 2 JAPAN EAST 28 JAPAN WEST 29 PHILIPPINES 6 SOUTHEAST ASIA 52

SRI LANKA 2 TAIWAN 38 TOTAL NO: 151

SongFest Choir sang two songs: "I would be True" & Y's Men's Tribute

Dragon Dance by Southeast Asia delegates (left) Aboriginal tribes dance by Taiwan Region delegates

Line Dance by Y's Men's Club of Chiangmai

Dragon Dance by Japan East Region