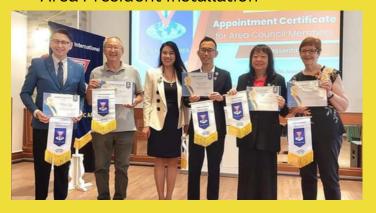

# THE 1ST AREA COUNCIL MEETING 2024/25

The 1st Area Council Meeting 2024/25 and Area President Installation was held on August 8, 2024 in Empress Premier Hotel, Chiangmai with the presence of Chief Guest, International President A. Shanavaskhan. Ym Ronald Yam, Vice President of World YMCA offered a greeting to the meeting. More guests, PIP Bashir V.S, International council members & India & Southeast Asia delegates came to cheer the meeting.

**Area President Installation** 

Regional Directors & Representatives Area Service Directors & Regional Director Elect Ym Ronald Yam, Vice-President of World YMCA & group picture of Area Council Members