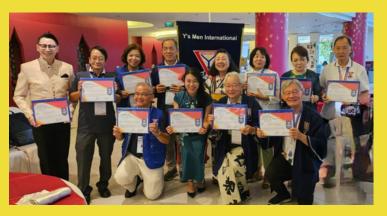

### **CONGRATULATIONS TO ALL AWARDEES 2023/2024**

### The Awardees of Booster Award

#### **Booster Clubs:**

Y's Men's Club of Kyoto-Palace (Japan West - Kyoto)
Y's Men's Club of Kyoto Able (Japan West - Kyoto)
Y's Men's Club of Kyoto Global (Japan West - Kyoto)
Y's Men's Club of Tsaotun (Taiwan - Center)
Y's Men's Club of Taichung Ever Flow (Taiwan - Center)