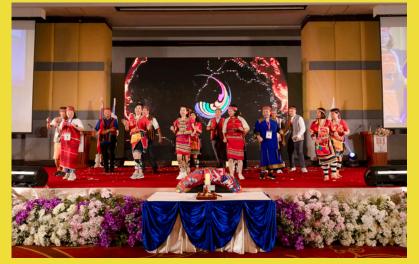

# YMI FESTIVAL AUGUST 8 TO 11, 2024

NO OF DELEGATES FROM ASIA PACIFIC AREA AUSTRALIA 2 JAPAN EAST 28 JAPAN WEST 29 PHILIPPINES 6 SOUTHEAST ASIA 52

SRI LANKA 2 TAIWAN 38 TOTAL NO: 151

SongFest Choir sang two songs: "I would be True" & Y's Men's Tribute

Dragon Dance by Southeast Asia delegates (left) Aboriginal tribes dance by Taiwan Region delegates

Line Dance by Y's Men's Club of Chiangmai

Dragon Dance by Japan East Region