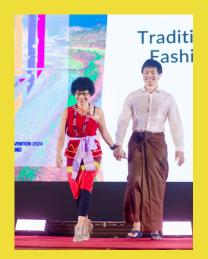

### **Tradition Dress Fashion Show**

Delegates from Asia Pacific Area wore traditional costumes and performed a Catwalk on the stage.

Barong Tagalog by Philippines Region

Taiwanese Popular Dress by Taiwan Region Delegates

# YMI FESTIVAL (CON'T..) AUGUST 8 TO 11, 2024

Native Aboriginal Dress (Australia) by PIP Jennifer Jones

Kayah & Burma by Myanmar Delegates

Sri Lanka Sarong (Bathick) by IPRD Ranjith Dayarathna

Cheongsam, Baju, Salwar Kameez, Baju Kurung Kedah Batik by Malaysia delegates and Long Sleeve Silk Batik by PAP Edward Ong from Singapore