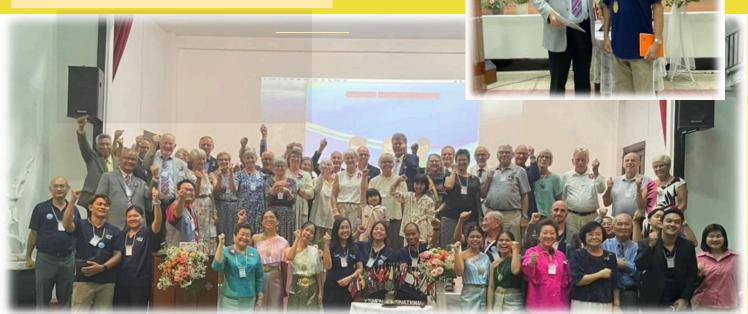

# THE 1ST AREA COUNCIL MEETING 2024/25

The 1st Area Council Meeting 2024/25 and Area President Installation was held on August 8, 2024 in Empress Premier Hotel, Chiangmai with the presence of Chief Guest, International President A. Shanavaskhan. Ym Ronald Yam, Vice President of World YMCA offered a greeting to the meeting. More guests, PIP Bashir V.S, International council members & India & Southeast Asia delegates came to cheer the meeting.

**Area President Installation** 

Regional Directors & Representatives Area Service Directors & Regional Director Elect Ym Ronald Yam, Vice-President of World YMCA & group picture of Area Council Members