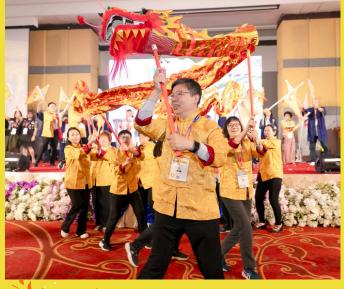

Dragon Dance by Southeast Asia delegates (left) Aboriginal tribes dance by Taiwan Region delegates

Line Dance by Y's Men's Club of Chiangmai

Dragon Dance by Japan East Region