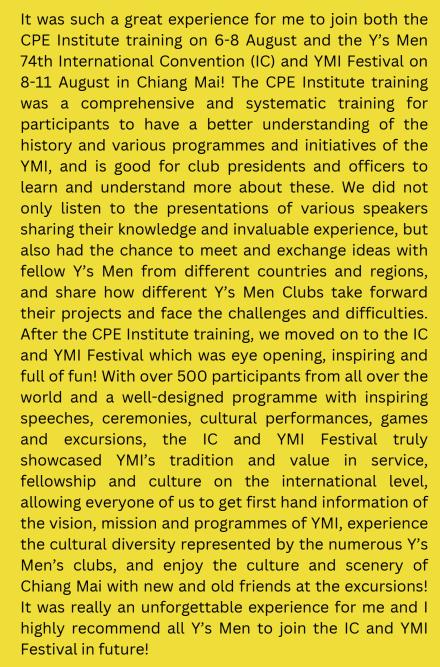

*Tradition Dress Fashion Show**

Delegates from Asia Pacific Area wore traditional costumes and performed a Catwalk on the stage.

Barong Tagalog by Philippines Region



Taiwanese Popular Dress by Taiwan Region Delegates



Yukata Dress by IPAP Keiko Tonegawa and Japan West & Japan East Region Delegates





# YMI FESTIVAL (CON'T..) AUGUST 8 TO 11, 2024



Native Aboriginal Dress (Australia) by PIP Jennifer Jones

Kayah & Burma by Myanmar Delegates



Sri Lanka Sarong (Bathick) by IPRD Ranjith Dayarathna





Cheongsam, Baju, Salwar Kameez, Baju Kurung Kedah Batik by Malaysia delegates and Long Sleeve Silk Batik by PAP Edward Ong from Singapore







Cheongsam & Chinese Traditional New Year Dress by AP Joan Wong & delegates from Hong Kong Distirct







# A SHARING ON CPE TRAINING



















### NEW CLUB CHARTER IN BANGKOK ON JULY 31, 2024





A new club was chartered on July 31, 2024 in Bangkok with the presence of IPIP Ulrik Lauridsen as Chief Guest and Denmark Region Delegates. Congratulation to Y Service Club of Bangkok Metropolitan and Charter President PRD Taweechai Termkunanon.



# IBC SIGNING CEREMONY ON AUGUST 10, 2024 AT CHIANGMAI EMPRESS CONVENTION CENTRE

YMC Island East, Hong Kong & YMC Nairobi, Kenya

YMC Chiangmai, Thailand & YMC New Territories West, Hong Kong



### **CONGRATULATIONS TO ALL AWARDEES 2023/2024**

### The Awardees of Elmer Crown Award

Japan East - District: Fujisan - HIROSHI ENOMOTO Japan West - District: Rokkobu - HIROSHI IDE Southeast Asia - District: Hong Kong - SELINA CHAN Taiwan - District: Center - YUAN-HENG WANG

### The