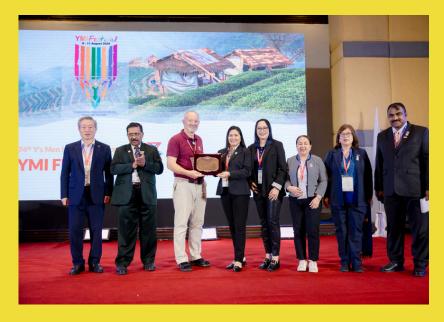

# Presentation of Community Service Award 2022/23

The honor for the independent category goes to Y's Men's Club of RAHA Philippines for their inspiring 10-year endeavor commitment to dental health and hygiene has illuminated the lives of over 100 underprivileged residents in Manila.