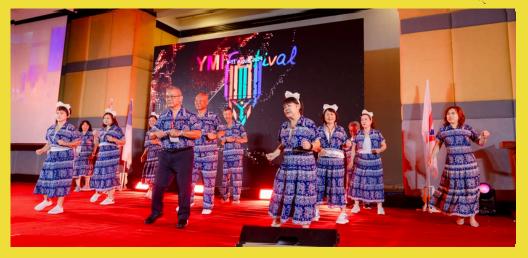

# YMI FESTIVAL AUGUST 8 TO 11, 2024

NO OF DELEGATES FROM ASIA PACIFIC AREA AUSTRALIA 2 JAPAN EAST 28 JAPAN WEST 29 PHILIPPINES 6 SOUTHEAST ASIA 52

SRI LANKA 2 TAIWAN 38 TOTAL NO: 151

SongFest Choir sang two songs: "I would be True" & Y's Men's Tribute

## YMI FESTIVAL (CON'T..) AUGUST 8 TO 11, 2024