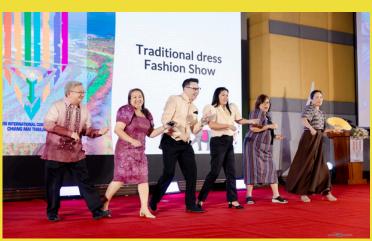

### **Tradition Dress Fashion Show**

Delegates from Asia Pacific Area wore traditional costumes and performed a Catwalk on the stage.

Barong Tagalog by Philippines Region

Taiwanese Popular Dress by Taiwan Region Delegates

# YMI FESTIVAL (CON'T..) AUGUST 8 TO 11, 2024

Native Aboriginal Dress (Australia) by PIP Jennifer Jones

Kayah & Burma by Myanmar Delegates

Sri Lanka Sarong (Bathick) by IPRD Ranjith Dayarathna

Cheongsam, Baju, Salwar Kameez, Baju Kurung Kedah Batik by Malaysia delegates and Long Sleeve Silk Batik by PAP Edward Ong from Singapore