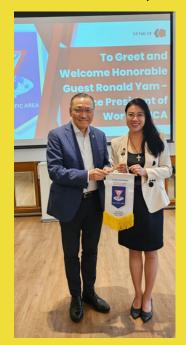

# THE 1ST AREA COUNCIL MEETING 2024/25

The 1st Area Council Meeting 2024/25 and Area President Installation was held on August 8, 2024 in Empress Premier Hotel, Chiangmai with the presence of Chief Guest, International President A. Shanavaskhan. Ym Ronald Yam, Vice President of World YMCA offered a greeting to the meeting. More guests, PIP Bashir V.S, International council members & India & Southeast Asia delegates came to cheer the meeting.

**Area President Installation** 

Regional Directors & Representatives Area Service Directors & Regional Director Elect Ym Ronald Yam, Vice-President of World YMCA & group picture of Area Council Members