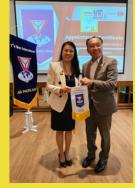

# THE 1ST AREA COUNCIL MEETING 2024/25

The 1st Area Council Meeting 2024/25 and Area President Installation was held on August 8, 2024 in Empress Premier Hotel, Chiangmai with the presence of Chief Guest, International President A. Shanavaskhan. Ym Ronald Yam, Vice President of World YMCA offered a greeting to the meeting. More guests, PIP Bashir V.S, International council members & India & Southeast Asia delegates came to cheer the meeting.

**Area President Installation** 

Regional Directors & Representatives Area Service Directors & Regional Director Elect Ym Ronald Yam, Vice-President of World YMCA & group picture of Area Council Members