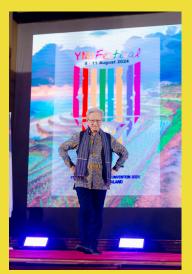

# YMI FESTIVAL (CON'T..) AUGUST 8 TO 11, 2024

Native Aboriginal Dress (Australia) by PIP Jennifer Jones

Kayah & Burma by Myanmar Delegates

Sri Lanka Sarong (Bathick) by IPRD Ranjith Dayarathna

Cheongsam, Baju, Salwar Kameez, Baju Kurung Kedah Batik by Malaysia delegates and Long Sleeve Silk Batik by PAP Edward Ong from Singapore