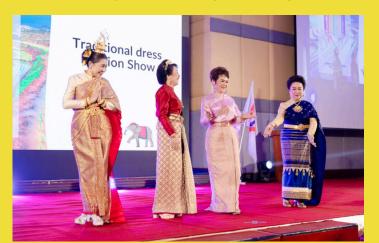

### **Tradition Dress Fashion Show**

Delegates from Asia Pacific Area wore traditional costumes and performed a Catwalk on the stage.

Barong Tagalog by Philippines Region

Taiwanese Popular Dress by Taiwan Region Delegates

# YMI FESTIVAL (CON'T..) AUGUST 8 TO 11, 2024

Native Aboriginal Dress (Australia) by PIP Jennifer Jones

Kayah & Burma by Myanmar Delegates

Sri Lanka Sarong (Bathick) by IPRD Ranjith Dayarathna

Cheongsam, Baju, Salwar Kameez, Baju Kurung Kedah Batik by Malaysia delegates and Long Sleeve Silk Batik by PAP Edward Ong from Singapore

Cheongsam & Chinese Traditional New Year Dress by AP Joan Wong & delegates from Hong Kong Distirct