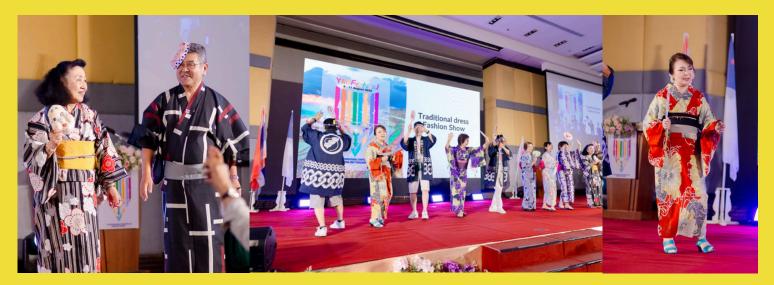

Yukata Dress by IPAP Keiko Tonegawa and Japan West & Japan East Region Delegates