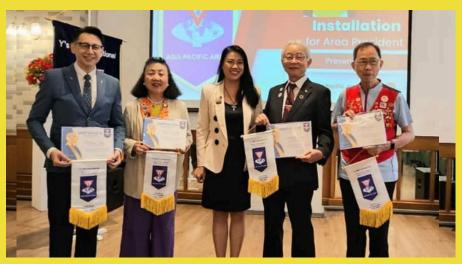

# THE 1ST AREA COUNCIL MEETING 2024/25

The 1st Area Council Meeting 2024/25 and Area President Installation was held on August 8, 2024 in Empress Premier Hotel, Chiangmai with the presence of Chief Guest, International President A. Shanavaskhan. Ym Ronald Yam, Vice President of World YMCA offered a greeting to the meeting. More guests, PIP Bashir V.S, International council members & India & Southeast Asia delegates came to cheer the meeting.

**Area President Installation** 

Regional Directors & Representatives Area Service Directors & Regional Director Elect Ym Ronald Yam, Vice-President of World YMCA & group picture of Area Council Members