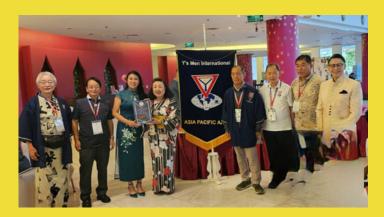

# THE 1ST AREA COUNCIL MEETING 2024/25

The 1st Area Council Meeting 2024/25 and Area President Installation was held on August 8, 2024 in Empress Premier Hotel, Chiangmai with the presence of Chief Guest, International President A. Shanavaskhan. Ym Ronald Yam, Vice President of World YMCA offered a greeting to the meeting. More guests, PIP Bashir V.S, International council members & India & Southeast Asia delegates came to cheer the meeting.

**Area President Installation** 

Regional Directors & Representatives Area Service Directors & Regional Director Elect Ym Ronald Yam, Vice-President of World YMCA & group picture of Area Council Members