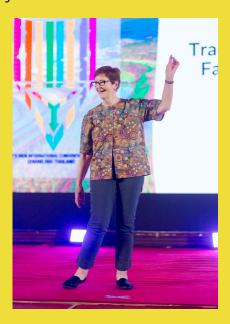

### **Tradition Dress Fashion Show**

Delegates from Asia Pacific Area wore traditional costumes and performed a Catwalk on the stage.

Barong Tagalog by Philippines Region

Taiwanese Popular Dress by Taiwan Region Delegates