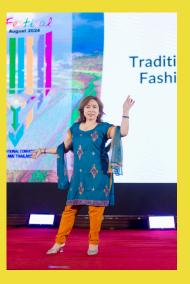

# YMI FESTIVAL (CON'T..) AUGUST 8 TO 11, 2024

Native Aboriginal Dress (Australia) by PIP Jennifer Jones

Kayah & Burma by Myanmar Delegates

Sri Lanka Sarong (Bathick) by IPRD Ranjith Dayarathna

Cheongsam, Baju, Salwar Kameez, Baju Kurung Kedah Batik by Malaysia delegates and Long Sleeve Silk Batik by PAP Edward Ong from Singapore