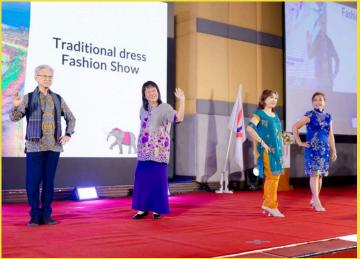

### **Tradition Dress Fashion Show**

Delegates from Asia Pacific Area wore traditional costumes and performed a Catwalk on the stage.

Barong Tagalog by Philippines Region

Taiwanese Popular Dress by Taiwan Region Delegates

Yukata Dress by IPAP Keiko Tonegawa and Japan West & Japan East Region Delegates