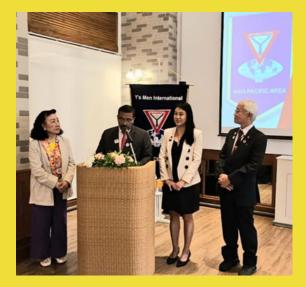

# THE 1ST AREA COUNCIL MEETING 2024/25

The 1st Area Council Meeting 2024/25 and Area President Installation was held on August 8, 2024 in Empress Premier Hotel, Chiangmai with the presence of Chief Guest, International President A. Shanavaskhan. Ym Ronald Yam, Vice President of World YMCA offered a greeting to the meeting. More guests, PIP Bashir V.S, International council members & India & Southeast Asia delegates came to cheer the meeting.

**Area President Installation** 

Regional Directors & Representatives Area Service Directors & Regional Director Elect Ym Ronald Yam, Vice-President of World YMCA & group picture of Area Council Members