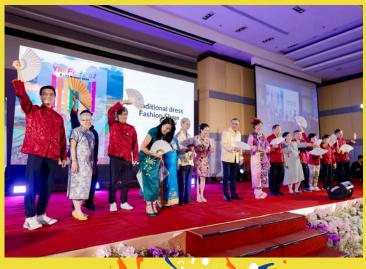

### **Tradition Dress Fashion Show**

Delegates from Asia Pacific Area wore traditional costumes and performed a Catwalk on the stage.

Barong Tagalog by Philippines Region

Taiwanese Popular Dress by Taiwan Region Delegates